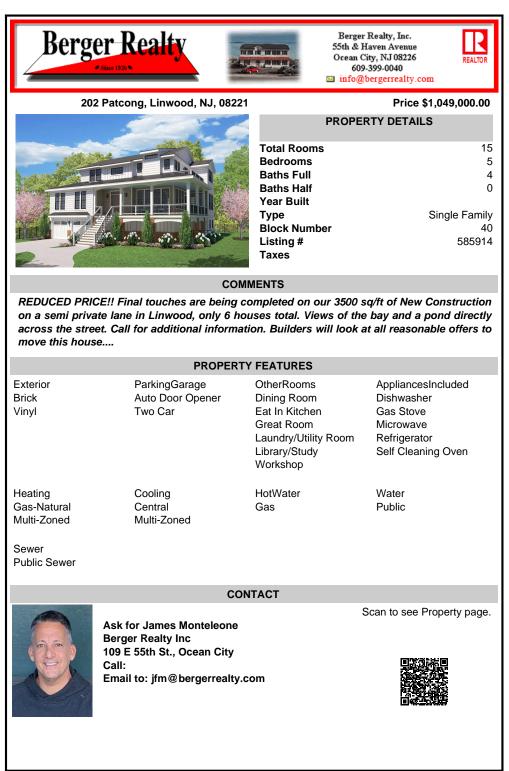

| Exterior<br>Brick<br>Vinyl                                     | ParkingGarage<br>Auto Door Opener<br>Two Car | OtherRooms<br>Dining Room<br>Eat In Kitchen<br>Great Room<br>Laundry/Utility Room<br>Library/Study<br>Workshop | AppliancesIncluded<br>Dishwasher<br>Gas Stove<br>Microwave<br>Refrigerator<br>Self Cleaning Oven |
|----------------------------------------------------------------|----------------------------------------------|----------------------------------------------------------------------------------------------------------------|--------------------------------------------------------------------------------------------------|
| Heating<br>Gas-Natural<br>Multi-Zoned<br>Sewer<br>Public Sewer | Cooling<br>Central<br>Multi-Zoned            | HotWater<br>Gas                                                                                                | Water<br>Public                                                                                  |
|                                                                |                                              |                                                                                                                |                                                                                                  |

CONTACT

Scan to see Property page.