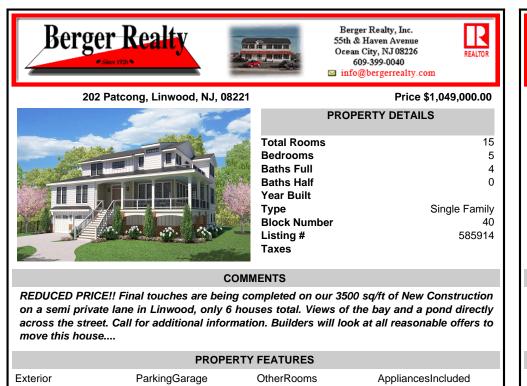

| Exterior<br>Brick<br>Vinyl                                     | ParkingGarage<br>Auto Door Opener<br>Two Car | OtherRooms<br>Dining Room<br>Eat In Kitchen<br>Great Room<br>Laundry/Utility Room<br>Library/Study<br>Workshop | AppliancesIncluded<br>Dishwasher<br>Gas Stove<br>Microwave<br>Refrigerator<br>Self Cleaning Oven |
|----------------------------------------------------------------|----------------------------------------------|----------------------------------------------------------------------------------------------------------------|--------------------------------------------------------------------------------------------------|
| Heating<br>Gas-Natural<br>Multi-Zoned<br>Sewer<br>Public Sewer | Cooling<br>Central<br>Multi-Zoned            | HotWater<br>Gas                                                                                                | Water<br>Public                                                                                  |
|                                                                |                                              |                                                                                                                |                                                                                                  |