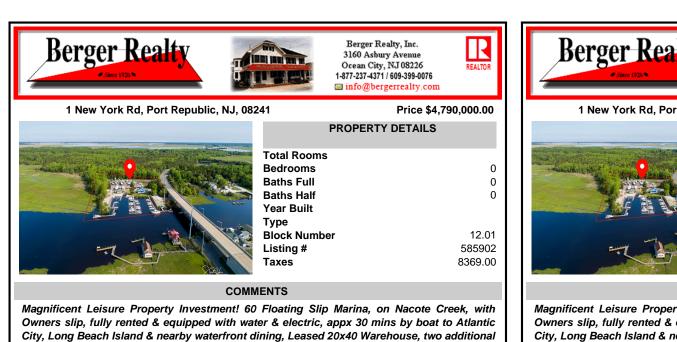

out bldgs for storage, detached workshop offers ship store, 2Bed/1Bath Gorgeous

Sewer Septic

Residential Home with

CONTACT

Scan to see Property page.

**Berger Realty** Berger Realty, Inc. 3160 Asbury Avenue Ocean City, NJ 08226 1-877-237-4371 / 609-399-0076 info@bergerrealty.com 1 New York Rd, Port Republic, NJ, 08241 Price \$4,790,000.00 **PROPERTY DETAILS Total Rooms Bedrooms** 0 **Baths Full** 0 **Baths Half** 0 Year Built Туре 12.01 **Block Number** Listing # 585902 Taxes 8369.00 COMMENTS

Magnificent Leisure Property Investment! 60 Floating Slip Marina, on Nacote Creek, with Owners slip, fully rented & equipped with water & electric, appx 30 mins by boat to Atlantic City, Long Beach Island & nearby waterfront dining, Leased 20x40 Warehouse, two additional out bldgs for storage, detached workshop offers ship store, 2Bed/1Bath Gorgeous Residential Home with ...