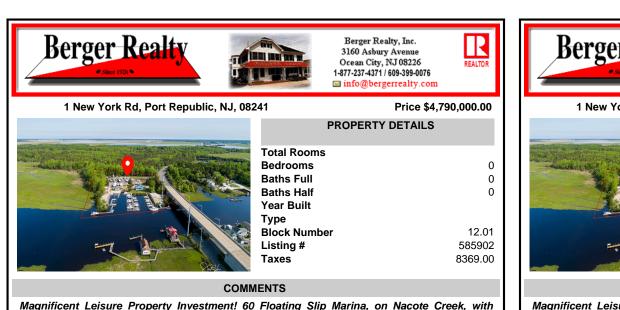

Owners slip, fully rented & equipped with water & electric, appx 30 mins by boat to Atlantic City, Long Beach Island & nearby waterfront dining, Leased 20x40 Warehouse, two additional out bldgs for storage, detached workshop offers ship store, 2Bed/1Bath Gorgeous Residential Home with ...