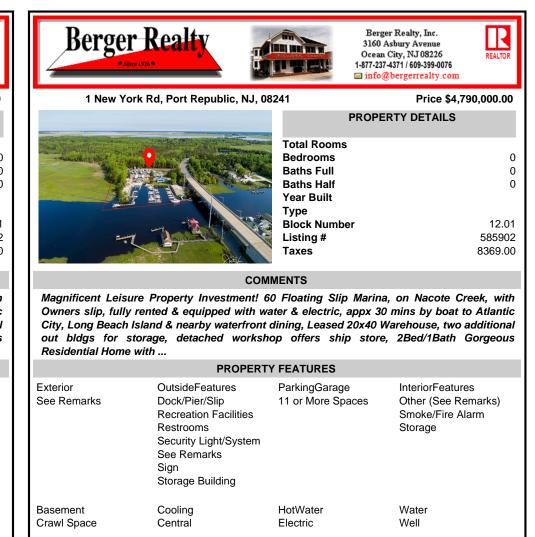

Owners slip, fully rented & equipped with water & electric, appx 30 mins by boat to Atlantic City, Long Beach Island & nearby waterfront dining, Leased 20x40 Warehouse, two additional out bldgs for storage, detached workshop offers ship store, 2Bed/1Bath Gorgeous Residential Home with ...

| PROPERTY FEATURES       |                                                                                                                                             |                                    |                                                                        |
|-------------------------|---------------------------------------------------------------------------------------------------------------------------------------------|------------------------------------|------------------------------------------------------------------------|
| Exterior<br>See Remarks | OutsideFeatures<br>Dock/Pier/Slip<br>Recreation Facilities<br>Restrooms<br>Security Light/System<br>See Remarks<br>Sign<br>Storage Building | ParkingGarage<br>11 or More Spaces | InteriorFeatures<br>Other (See Remarks)<br>Smoke/Fire Alarm<br>Storage |
| Basement<br>Crawl Space | Cooling<br>Central                                                                                                                          | HotWater<br>Electric               | Water<br>Well                                                          |