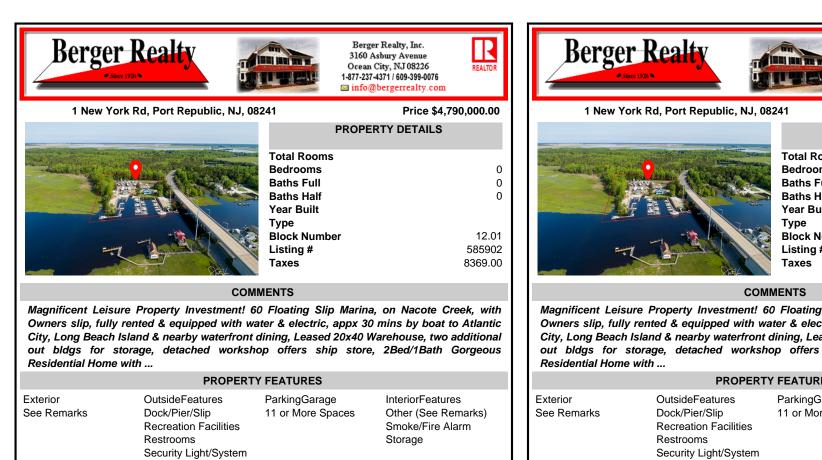

## 3160 Asbury Avenue Ocean City, NJ 08226 1-877-237-4371 / 609-399-0076 info@bergerrealty.com Price \$4,790,000.00 **PROPERTY DETAILS Total Rooms** Bedrooms **Baths Full Baths Half** Year Built **Block Number** Listing # 585902 8369.00 Magnificent Leisure Property Investment! 60 Floating Slip Marina, on Nacote Creek, with Owners slip, fully rented & equipped with water & electric, appx 30 mins by boat to Atlantic City, Long Beach Island & nearby waterfront dining, Leased 20x40 Warehouse, two additional out bldgs for storage, detached workshop offers ship store, 2Bed/1Bath Gorgeous PROPERTY FEATURES ParkingGarage InteriorFeatures 11 or More Spaces Storage See Remarks