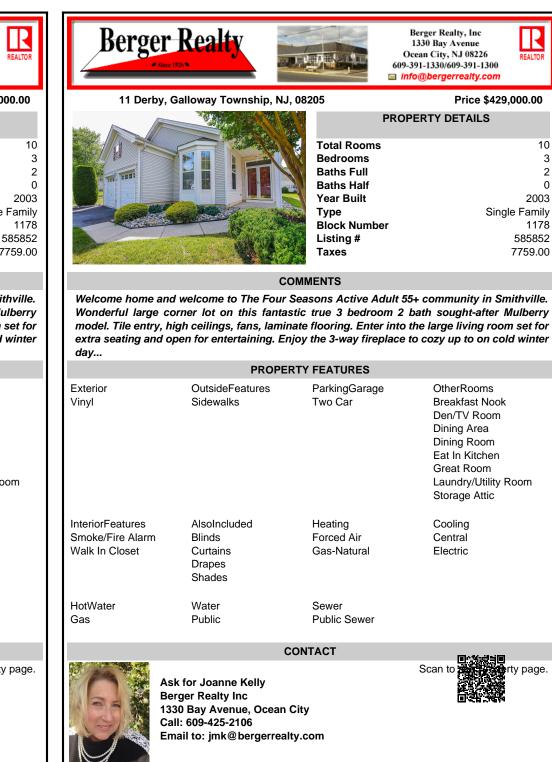

## COMMENTS

Welcome home and welcome to The Four Seasons Active Adult 55+ community in Smithville. Wonderful large corner lot on this fantastic true 3 bedroom 2 bath sought-after Mulberry model. Tile entry, high ceilings, fans, laminate flooring. Enter into the large living room set for extra seating and open for entertaining. Enjoy the 3-way fireplace to cozy up to on cold winter day...