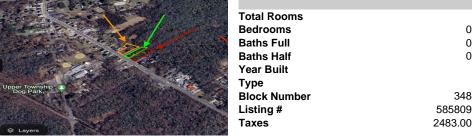

| Total Rooms  |         |
|--------------|---------|
| Bedrooms     | 0       |
| Baths Full   | 0       |
| Baths Half   | 0       |
| Year Built   |         |
| Туре         |         |
| Block Number | 348     |
| Listing #    | 585809  |
| Taxes        | 2483.00 |