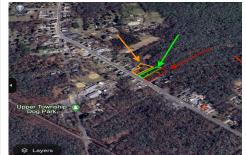

# COMMENTS

Build Your Coastal Retreat! Discover an exceptional opportunity to create your dream home at the shore with this desirable lot in the prestigious Upper Township. Right off Route 50 this lot offers convenience and a prime location. Key Features: Zoning: CM4 MIXED USED PROPERTY Pre-installed: Well and septic system for a three-bedroom, two-bath home. No Pinelands Inspection ...