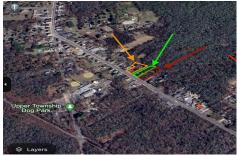

# **COMMENTS**

Build Your Coastal Retreat! Discover an exceptional opportunity to create your dream home at the shore with this desirable lot in the prestigious Upper Township. Right off Route 50 this lot offers convenience and a prime location. Key Features: Zoning: CM4 MIXED USED PROPERTY Pre-installed: Well and septic system for a three-bedroom, two-bath home. No Pinelands Inspection ...