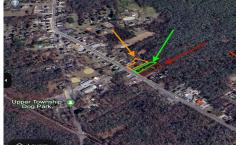

## COMMENTS

Build Your Coastal Retreat! Discover an exceptional opportunity to create your dream home at the shore with this desirable lot in the prestigious Upper Township. Right off Route 50 this lot offers convenience and a prime location. Key Features: Zoning: CM4 MIXED USED PROPERTY Pre-installed: Well and septic system for a three-bedroom, two-bath home. No Pinelands Inspection ...