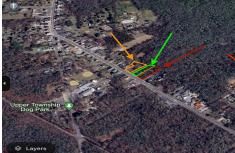

### COMMENTS

Build Your Coastal Retreat! Discover an exceptional opportunity to create your dream home at the shore with this desirable lot in the prestigious Upper Township. Right off Route 50 this lot offers convenience and a prime location. Key Features: Zoning: CM4 MIXED USED PROPERTY Pre-installed: Well and septic system for a three-bedroom, two-bath home. No Pinelands Inspection ...

101 Route 50, Tuckahoe, NJ, 08270