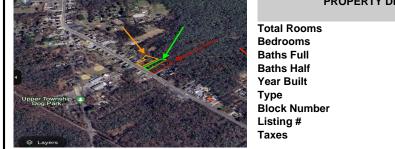

|      | Total Rooms  |         |
|------|--------------|---------|
| 1000 | Bedrooms     | 0       |
|      | Baths Full   | 0       |
|      | Baths Half   | 0       |
|      | Year Built   |         |
| 1    | Туре         |         |
|      | Block Number | 348     |
|      | Listing #    | 585809  |
|      | Taxes        | 2483.00 |
|      |              |         |

### CONTACT

Scan to see Property page.

0

0

0

348

585809

2483.00