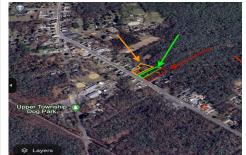

## COMMENTS

Build Your Coastal Retreat! Discover an exceptional opportunity to create your dream home at the shore with this desirable lot in the prestigious Upper Township. Right off Route 50 this lot offers convenience and a prime location. Key Features: Zoning: CM4 MIXED USED PROPERTY Pre-installed: Well and septic system for a three-bedroom, two-bath home. No Pinelands Inspection ...