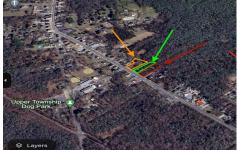

## **COMMENTS**

Build Your Coastal Retreat! Discover an exceptional opportunity to create your dream home at the shore with this desirable lot in the prestigious Upper Township. Right off Route 50 this lot offers convenience and a prime location. Key Features: Zoning: CM4 MIXED USED PROPERTY Pre-installed: Well and septic system for a three-bedroom, two-bath home. No Pinelands Inspection ...