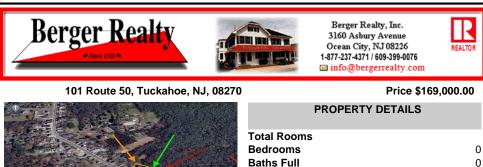

## COMMENTS

Build Your Coastal Retreat! Discover an exceptional opportunity to create your dream home at the shore with this desirable lot in the prestigious Upper Township. Right off Route 50 this lot offers convenience and a prime location. Key Features: Zoning: CM4 MIXED USED PROPERTY Pre-installed: Well and septic system for a three-bedroom, two-bath home. No Pinelands Inspection ...

### COMMENTS

Build Your Coastal Retreat! Discover an exceptional opportunity to create your dream home at the shore with this desirable lot in the prestigious Upper Township. Right off Route 50 this lot offers convenience and a prime location. Key Features: Zoning: CM4 MIXED USED PROPERTY Pre-installed: Well and septic system for a three-bedroom, two-bath home. No Pinelands Inspection ...