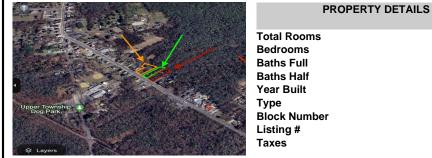

## COMMENTS

Build Your Coastal Retreat! Discover an exceptional opportunity to create your dream home at the shore with this desirable lot in the prestigious Upper Township. Right off Route 50 this lot offers convenience and a prime location. Key Features: Zoning: CM4 MIXED USED PROPERTY Pre-installed: Well and septic system for a three-bedroom, two-bath home. No Pinelands Inspection ...

### COMMENTS

Build Your Coastal Retreat! Discover an exceptional opportunity to create your dream home at the shore with this desirable lot in the prestigious Upper Township. Right off Route 50 this lot offers convenience and a prime location. Key Features: Zoning: CM4 MIXED USED PROPERTY Pre-installed: Well and septic system for a three-bedroom, two-bath home. No Pinelands Inspection ...