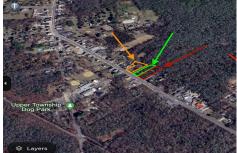

## **COMMENTS**

Build Your Coastal Retreat! Discover an exceptional opportunity to create your dream home at the shore with this desirable lot in the prestigious Upper Township. Right off Route 50 this lot offers convenience and a prime location. Key Features: Zoning: CM4 MIXED USED PROPERTY Pre-installed: Well and septic system for a three-bedroom, two-bath home. No Pinelands Inspection ...

## COMMENTS

Build Your Coastal Retreat! Discover an exceptional opportunity to create your dream home at the shore with this desirable lot in the prestigious Upper Township. Right off Route 50 this lot offers convenience and a prime location. Key Features: Zoning: CM4 MIXED USED PROPERTY Pre-installed: Well and septic system for a three-bedroom, two-bath home. No Pinelands Inspection ...