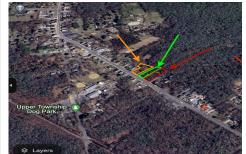

## **COMMENTS**

Build Your Coastal Retreat! Discover an exceptional opportunity to create your dream home at the shore with this desirable lot in the prestigious Upper Township. Right off Route 50 this lot offers convenience and a prime location. Key Features: Zoning: CM4 MIXED USED PROPERTY Pre-installed: Well and septic system for a three-bedroom, two-bath home. No Pinelands Inspection ...

## COMMENTS

Build Your Coastal Retreat! Discover an exceptional opportunity to create your dream home at the shore with this desirable lot in the prestigious Upper Township. Right off Route 50 this lot offers convenience and a prime location. Key Features: Zoning: CM4 MIXED USED PROPERTY Pre-installed: Well and septic system for a three-bedroom, two-bath home. No Pinelands Inspection ...