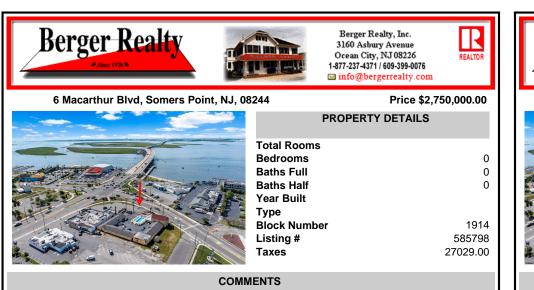

# Total RoomsBedrooms0Baths Full0Baths Half0Year Built7Type1914Block Number1914Listing #585798

27029.00

Welcome to \"The Passport Inn\" (6 MacArthur Blvd) a rare and exceptional opportunity to own a prime piece of real estate in the highly sought after area of Somers Point, NJ. This unique property features an impressive 8698 square feet of space made up of a 22-unit motel and an additional 3-bed 2-bath apartment, perfect for owner\'s quarters or additional rental/ABNB incom...

## COMMENTS

Welcome to \"The Passport Inn\" (6 MacArthur Blvd) a rare and exceptional opportunity to own a prime piece of real estate in the highly sought after area of Somers Point, NJ. This unique property features an impressive 8698 square feet of space made up of a 22-unit motel and an additional 3-bed 2-bath apartment, perfect for owner\'s quarters or additional rental/ABNB incom...