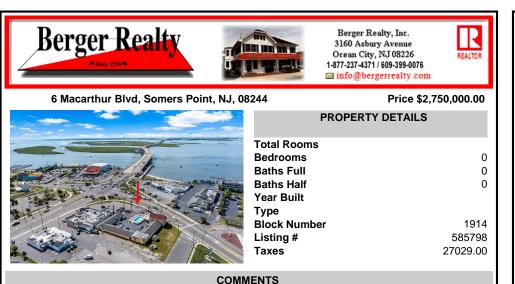

# Price \$2,750,000.00

0

0

0

1914

585798

27029.00

| PROPERTY DETAILS                                                  |
|-------------------------------------------------------------------|
| Total Rooms<br>Bedrooms<br>Baths Full<br>Baths Half<br>Year Built |
| Type<br>Block Number<br>Listing #<br>Taxes                        |