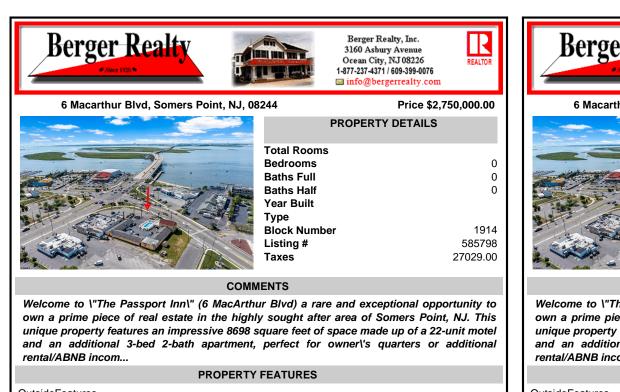

## COMMENTS

Welcome to \"The Passport Inn\" (6 MacArthur Blvd) a rare and exceptional opportunity to own a prime piece of real estate in the highly sought after area of Somers Point, NJ. This unique property features an impressive 8698 square feet of space made up of a 22-unit motel and an additional 3-bed 2-bath apartment, perfect for owner\'s guarters or additional rental/ABNB incom...

PROPERTY FEATURES

**OutsideFeatures** Swimming Pool

## CONTACT

Ask for Frank Shoemaker Berger Realty Inc 3160 Asbury Avenue, Ocean City Call: Email to: fcs@bergerrealty.com

Scan to see Property page.

0

0

0

1914

585798

27029.00