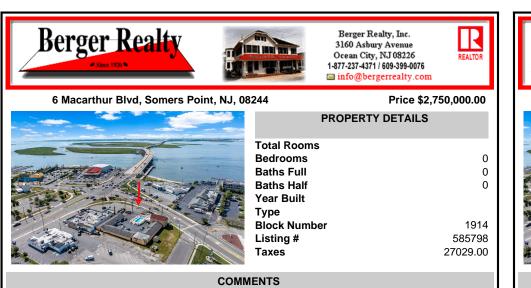

Welcome to \"The Passport Inn\" (6 MacArthur Blvd) a rare and exceptional opportunity to own a prime piece of real estate in the highly sought after area of Somers Point, NJ. This unique property features an impressive 8698 square feet of space made up of a 22-unit motel and an additional 3-bed 2-bath apartment, perfect for owner\'s guarters or additional rental/ABNB incom...

## COMMENTS

Welcome to \"The Passport Inn\" (6 MacArthur Blvd) a rare and exceptional opportunity to own a prime piece of real estate in the highly sought after area of Somers Point, NJ. This unique property features an impressive 8698 square feet of space made up of a 22-unit motel and an additional 3-bed 2-bath apartment, perfect for owner\'s guarters or additional rental/ABNB incom...