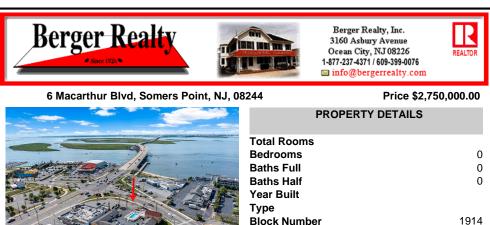

Welcome to \"The Passport Inn\" (6 MacArthur Blvd) a rare and exceptional opportunity to own a prime piece of real estate in the highly sought after area of Somers Point, NJ. This unique property features an impressive 8698 square feet of space made up of a 22-unit motel and an additional 3-bed 2-bath apartment, perfect for owner\'s guarters or additional rental/ABNB incom...

## COMMENTS

Welcome to \"The Passport Inn\" (6 MacArthur Blvd) a rare and exceptional opportunity to own a prime piece of real estate in the highly sought after area of Somers Point, NJ. This unique property features an impressive 8698 square feet of space made up of a 22-unit motel and an additional 3-bed 2-bath apartment, perfect for owner\'s guarters or additional rental/ABNB incom...