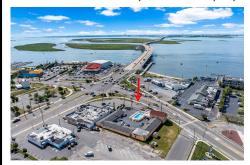

6 Macarthur Blvd, Somers Point, NJ, 08244

PROPERTY DETAILS

Price \$2,750,000.00

# COMMENTS

Welcome to \"The Passport Inn\" (6 MacArthur Blvd) a rare and exceptional opportunity to own a prime piece of real estate in the highly sought after area of Somers Point, NJ. This unique property features an impressive 8698 square feet of space made up of a 22-unit motel and an additional 3-bed 2-bath apartment, perfect for owner\'s quarters or additional rental/ABNB incom...