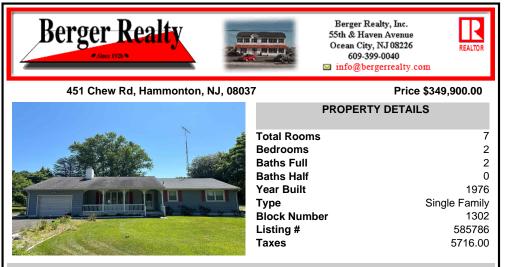

## COMMENTS

This rancher at 451 S. Chew Rd in Hammonton, NJ is a quaint rural residence situated on nearly three-quarters of an acre. This two-bedroom, two-full-bath home offers a serene country living experience. Although the property requires some tender loving care (TLC) to reach its full potential, it boasts several desirable features. The house is equipped with natural gas, ba...

## CONTACT

Ask for Ellen L. Senft Berger Realty Inc 109 E 55th St., Ocean City Call: 609-231-5733 Email to: els@bergerrealty.com

Scan to see Property page.

This rancher at 451 S. Chew Rd in Hammonton, NJ is a quaint rural residence situated on nearly three-quarters of an acre. This two-bedroom, two-full-bath home offers a serene country living experience. Although the property requires some tender loving care (TLC) to reach its full potential, it boasts several desirable features. The house is equipped with natural gas, ba...