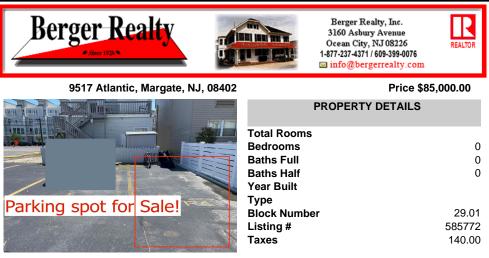

### COMMENTS

SOUTHSIDE DEEDED PARKING SPOT FOR SALE!! No need to ever worry about beach parking again!!! Grab you stuff, park and go! This parking spot is located between Pacific and Atlantic Avenues by the 9600 Building. Need a place to park an extra car? Need guest parking? The options are endless!! Here is your chance! NEVER WORRY ABOUT PARKING AGAIN! - Fees are \$41.02/month...

## COMMENTS

SOUTHSIDE DEEDED PARKING SPOT FOR SALE!! No need to ever worry about beach parking again!!! Grab you stuff, park and go! This parking spot is located between Pacific and Atlantic Avenues by the 9600 Building. Need a place to park an extra car? Need guest parking? The options are endless!! Here is your chance! NEVER WORRY ABOUT PARKING AGAIN! - Fees are \$41.02/month...