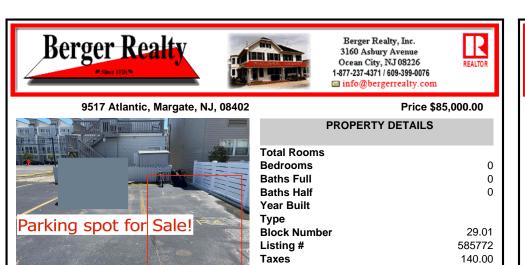

### COMMENTS

SOUTHSIDE DEEDED PARKING SPOT FOR SALE!! No need to ever worry about beach parking again!!! Grab you stuff, park and go! This parking spot is located between Pacific and Atlantic Avenues by the 9600 Building. Need a place to park an extra car? Need guest parking? The options are endless!! Here is your chance! NEVER WORRY ABOUT PARKING AGAIN! - Fees are \$41.02/month...

## COMMENTS

SOUTHSIDE DEEDED PARKING SPOT FOR SALE!! No need to ever worry about beach parking again!!! Grab you stuff, park and go! This parking spot is located between Pacific and Atlantic Avenues by the 9600 Building. Need a place to park an extra car? Need guest parking? The options are endless!! Here is your chance! NEVER WORRY ABOUT PARKING AGAIN! - Fees are \$41.02/month...