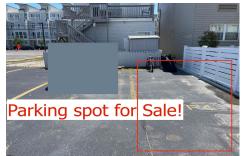

# **COMMENTS**

SOUTHSIDE DEEDED PARKING SPOT FOR SALE!! No need to ever worry about beach parking again!!! Grab you stuff, park and go! This parking spot is located between Pacific and Atlantic Avenues by the 9600 Building. Need a place to park an extra car? Need guest parking? The options are endless!! Here is your chance! NEVER WORRY ABOUT PARKING AGAIN! - Fees are \$41.02/month...