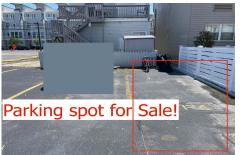

# COMMENTS

SOUTHSIDE DEEDED PARKING SPOT FOR SALE!! No need to ever worry about beach parking again!!! Grab you stuff, park and go! This parking spot is located between Pacific and Atlantic Avenues by the 9600 Building. Need a place to park an extra car? Need guest parking? The options are endless!! Here is your chance! NEVER WORRY ABOUT PARKING AGAIN! - Fees are \$41.02/month...