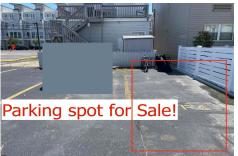

# COMMENTS

SOUTHSIDE DEEDED PARKING SPOT FOR SALE!! No need to ever worry about beach parking again!!! Grab you stuff, park and go! This parking spot is located between Pacific and Atlantic Avenues by the 9600 Building. Need a place to park an extra car? Need guest parking? The options are endless!! Here is your chance! NEVER WORRY ABOUT PARKING AGAIN! - Fees are \$41.02/month...