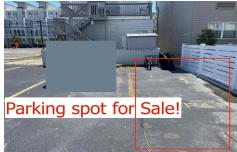

# **COMMENTS**

SOUTHSIDE DEEDED PARKING SPOT FOR SALE!! No need to ever worry about beach parking again!!! Grab you stuff, park and go! This parking spot is located between Pacific and Atlantic Avenues by the 9600 Building. Need a place to park an extra car? Need guest parking? The options are endless!! Here is your chance! NEVER WORRY ABOUT PARKING AGAIN! - Fees are \$41.02/month...