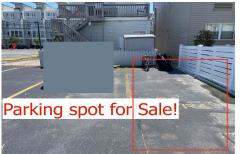

# COMMENTS

SOUTHSIDE DEEDED PARKING SPOT FOR SALE!! No need to ever worry about beach parking again!!! Grab you stuff, park and go! This parking spot is located between Pacific and Atlantic Avenues by the 9600 Building. Need a place to park an extra car? Need guest parking? The options are endless!! Here is your chance! NEVER WORRY ABOUT PARKING AGAIN! - Fees are \$41.02/month...