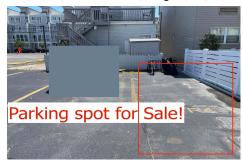

# **COMMENTS**

SOUTHSIDE DEEDED PARKING SPOT FOR SALE!! No need to ever worry about beach parking again!!! Grab you stuff, park and go! This parking spot is located between Pacific and Atlantic Avenues by the 9600 Building. Need a place to park an extra car? Need guest parking? The options are endless!! Here is your chance! NEVER WORRY ABOUT PARKING AGAIN! - Fees are \$41.02/month...