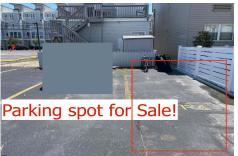

# **COMMENTS**

SOUTHSIDE DEEDED PARKING SPOT FOR SALE!! No need to ever worry about beach parking again!!! Grab you stuff, park and go! This parking spot is located between Pacific and Atlantic Avenues by the 9600 Building. Need a place to park an extra car? Need guest parking? The options are endless!! Here is your chance! NEVER WORRY ABOUT PARKING AGAIN! - Fees are \$41.02/month...

# COMMENTS

Listing #

**Taxes** 

SOUTHSIDE DEEDED PARKING SPOT FOR SALE!! No need to ever worry about beach parking again!!! Grab you stuff, park and go! This parking spot is located between Pacific and Atlantic Avenues by the 9600 Building. Need a place to park an extra car? Need guest parking? The options are endless!! Here is your chance! NEVER WORRY ABOUT PARKING AGAIN! - Fees are \$41.02/month...