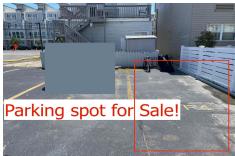

## **COMMENTS**

SOUTHSIDE DEEDED PARKING SPOT FOR SALE!! No need to ever worry about beach parking again!!! Grab you stuff, park and go! This parking spot is located between Pacific and Atlantic Avenues by the 9600 Building. Need a place to park an extra car? Need guest parking? The options are endless!! Here is your chance! NEVER WORRY ABOUT PARKING AGAIN! - Fees are \$41.02/month...