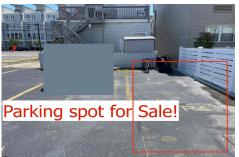

## COMMENTS

**Taxes** 

SOUTHSIDE DEEDED PARKING SPOT FOR SALE!! No need to ever worry about beach parking again!!! Grab you stuff, park and go! This parking spot is located between Pacific and Atlantic Avenues by the 9600 Building. Need a place to park an extra car? Need quest parking? The options are endless!! Here is your chance! NEVER WORRY ABOUT PARKING AGAIN! - Fees are \$41.02/month...