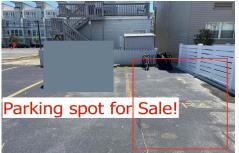

## COMMENTS

**Taxes** 

SOUTHSIDE DEEDED PARKING SPOT FOR SALE!! No need to ever worry about beach parking again!!! Grab you stuff, park and go! This parking spot is located between Pacific and Atlantic Avenues by the 9600 Building. Need a place to park an extra car? Need quest parking? The options are endless!! Here is your chance! NEVER WORRY ABOUT PARKING AGAIN! - Fees are \$41.02/month...