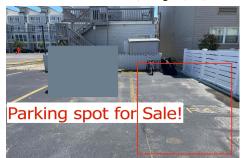

## **COMMENTS**

SOUTHSIDE DEEDED PARKING SPOT FOR SALE!! No need to ever worry about beach parking again!!! Grab you stuff, park and go! This parking spot is located between Pacific and Atlantic Avenues by the 9600 Building. Need a place to park an extra car? Need guest parking? The options are endless!! Here is your chance! NEVER WORRY ABOUT PARKING AGAIN! - Fees are \$41.02/month...