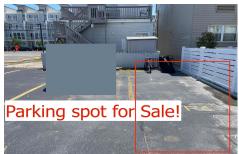

# **COMMENTS**

SOUTHSIDE DEEDED PARKING SPOT FOR SALE!! No need to ever worry about beach parking again!!! Grab you stuff, park and go! This parking spot is located between Pacific and Atlantic Avenues by the 9600 Building. Need a place to park an extra car? Need guest parking? The options are endless!! Here is your chance! NEVER WORRY ABOUT PARKING AGAIN! - Fees are \$41.02/month...