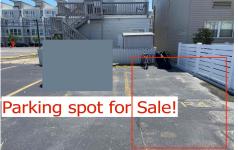

# COMMENTS

**Taxes** 

SOUTHSIDE DEEDED PARKING SPOT FOR SALE!! No need to ever worry about beach parking again!!! Grab you stuff, park and go! This parking spot is located between Pacific and Atlantic Avenues by the 9600 Building. Need a place to park an extra car? Need guest parking? The options are endless!! Here is your chance! NEVER WORRY ABOUT PARKING AGAIN! - Fees are \$41.02/month...