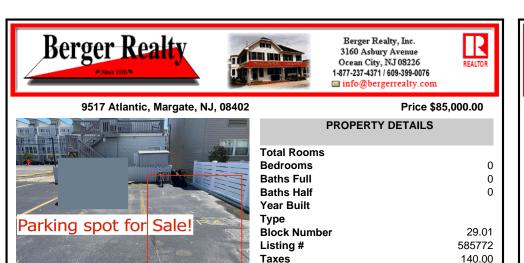

### COMMENTS

SOUTHSIDE DEEDED PARKING SPOT FOR SALE!! No need to ever worry about beach parking again!!! Grab you stuff, park and go! This parking spot is located between Pacific and Atlantic Avenues by the 9600 Building. Need a place to park an extra car? Need guest parking? The options are endless!! Here is your chance! NEVER WORRY ABOUT PARKING AGAIN! - Fees are \$41.02/month...

## COMMENTS

SOUTHSIDE DEEDED PARKING SPOT FOR SALE!! No need to ever worry about beach parking again!!! Grab you stuff, park and go! This parking spot is located between Pacific and Atlantic Avenues by the 9600 Building. Need a place to park an extra car? Need guest parking? The options are endless!! Here is your chance! NEVER WORRY ABOUT PARKING AGAIN! - Fees are \$41.02/month...