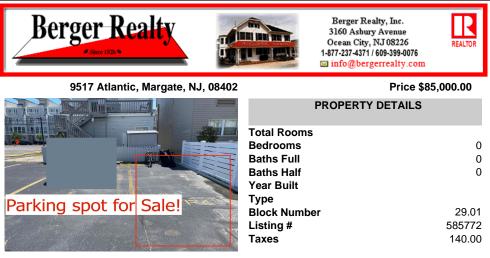

### COMMENTS

SOUTHSIDE DEEDED PARKING SPOT FOR SALE!! No need to ever worry about beach parking again!!! Grab you stuff, park and go! This parking spot is located between Pacific and Atlantic Avenues by the 9600 Building. Need a place to park an extra car? Need guest parking? The options are endless!! Here is your chance! NEVER WORRY ABOUT PARKING AGAIN! - Fees are \$41.02/month...

## COMMENTS

SOUTHSIDE DEEDED PARKING SPOT FOR SALE!! No need to ever worry about beach parking again!!! Grab you stuff, park and go! This parking spot is located between Pacific and Atlantic Avenues by the 9600 Building. Need a place to park an extra car? Need guest parking? The options are endless!! Here is your chance! NEVER WORRY ABOUT PARKING AGAIN! - Fees are \$41.02/month...