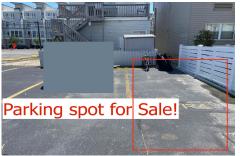

# COMMENTS

SOUTHSIDE DEEDED PARKING SPOT FOR SALE!! No need to ever worry about beach parking again!!! Grab you stuff, park and go! This parking spot is located between Pacific and Atlantic Avenues by the 9600 Building. Need a place to park an extra car? Need guest parking? The options are endless!! Here is your chance! NEVER WORRY ABOUT PARKING AGAIN! - Fees are \$41.02/month...