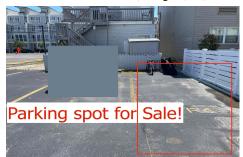

# **COMMENTS**

Taxes

SOUTHSIDE DEEDED PARKING SPOT FOR SALE!! No need to ever worry about beach parking again!!! Grab you stuff, park and go! This parking spot is located between Pacific and Atlantic Avenues by the 9600 Building. Need a place to park an extra car? Need guest parking? The options are endless!! Here is your chance! NEVER WORRY ABOUT PARKING AGAIN! - Fees are \$41.02/month...