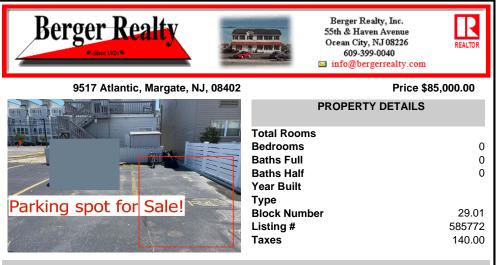

# COMMENTS

SOUTHSIDE DEEDED PARKING SPOT FOR SALE!! No need to ever worry about beach parking again!!! Grab you stuff, park and go! This parking spot is located between Pacific and Atlantic Avenues by the 9600 Building. Need a place to park an extra car? Need guest parking? The options are endless!! Here is your chance! NEVER WORRY ABOUT PARKING AGAIN! - Fees are \$41.02/month...

## COMMENTS

SOUTHSIDE DEEDED PARKING SPOT FOR SALE!! No need to ever worry about beach parking again!!! Grab you stuff, park and go! This parking spot is located between Pacific and Atlantic Avenues by the 9600 Building. Need a place to park an extra car? Need guest parking? The options are endless!! Here is your chance! NEVER WORRY ABOUT PARKING AGAIN! - Fees are \$41.02/month...