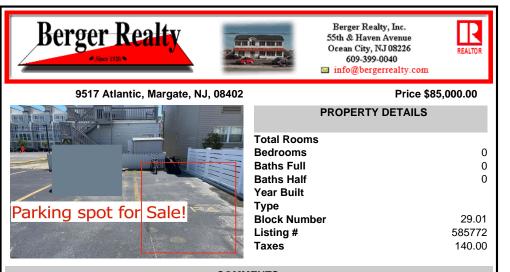

# COMMENTS

SOUTHSIDE DEEDED PARKING SPOT FOR SALE!! No need to ever worry about beach parking again!!! Grab you stuff, park and go! This parking spot is located between Pacific and Atlantic Avenues by the 9600 Building. Need a place to park an extra car? Need guest parking? The options are endless!! Here is your chance! NEVER WORRY ABOUT PARKING AGAIN! - Fees are \$41.02/month...

## COMMENTS

SOUTHSIDE DEEDED PARKING SPOT FOR SALE!! No need to ever worry about beach parking again!!! Grab you stuff, park and go! This parking spot is located between Pacific and Atlantic Avenues by the 9600 Building. Need a place to park an extra car? Need guest parking? The options are endless!! Here is your chance! NEVER WORRY ABOUT PARKING AGAIN! - Fees are \$41.02/month...