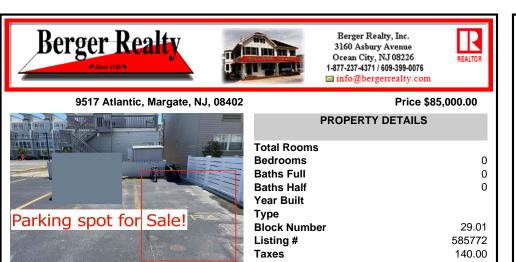

### COMMENTS

SOUTHSIDE DEEDED PARKING SPOT FOR SALE!! No need to ever worry about beach parking again!!! Grab you stuff, park and go! This parking spot is located between Pacific and Atlantic Avenues by the 9600 Building. Need a place to park an extra car? Need guest parking? The options are endless!! Here is your chance! NEVER WORRY ABOUT PARKING AGAIN! - Fees are \$41.02/month...

## COMMENTS

SOUTHSIDE DEEDED PARKING SPOT FOR SALE!! No need to ever worry about beach parking again!!! Grab you stuff, park and go! This parking spot is located between Pacific and Atlantic Avenues by the 9600 Building. Need a place to park an extra car? Need guest parking? The options are endless!! Here is your chance! NEVER WORRY ABOUT PARKING AGAIN! - Fees are \$41.02/month...