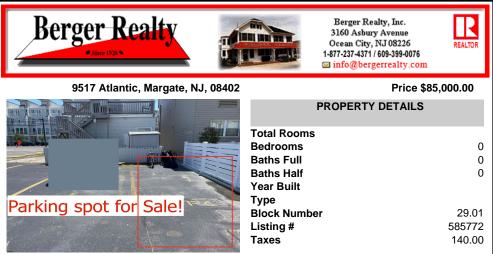

### COMMENTS

SOUTHSIDE DEEDED PARKING SPOT FOR SALE!! No need to ever worry about beach parking again!!! Grab you stuff, park and go! This parking spot is located between Pacific and Atlantic Avenues by the 9600 Building. Need a place to park an extra car? Need guest parking? The options are endless!! Here is your chance! NEVER WORRY ABOUT PARKING AGAIN! - Fees are \$41.02/month...

## COMMENTS

SOUTHSIDE DEEDED PARKING SPOT FOR SALE!! No need to ever worry about beach parking again!!! Grab you stuff, park and go! This parking spot is located between Pacific and Atlantic Avenues by the 9600 Building. Need a place to park an extra car? Need guest parking? The options are endless!! Here is your chance! NEVER WORRY ABOUT PARKING AGAIN! - Fees are \$41.02/month...