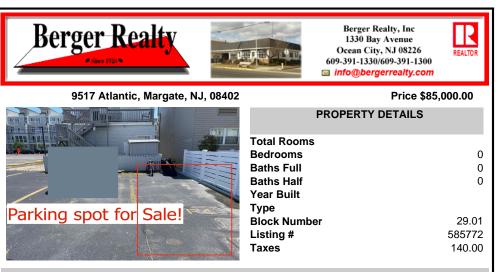

## COMMENTS

SOUTHSIDE DEEDED PARKING SPOT FOR SALE !! No need to ever worry about beach parking again!!! Grab you stuff, park and go! This parking spot is located between Pacific and Atlantic Avenues by the 9600 Building. Need a place to park an extra car? Need guest parking? The options are endless!! Here is your chance! NEVER WORRY ABOUT PARKING AGAIN! - Fees are \$41.02/month...