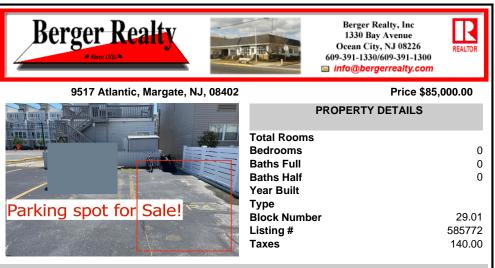

## COMMENTS

SOUTHSIDE DEEDED PARKING SPOT FOR SALE !! No need to ever worry about beach parking again!!! Grab you stuff, park and go! This parking spot is located between Pacific and Atlantic Avenues by the 9600 Building. Need a place to park an extra car? Need quest parking? The options are endless!! Here is your chance! NEVER WORRY ABOUT PARKING AGAIN! - Fees are \$41.02/month...