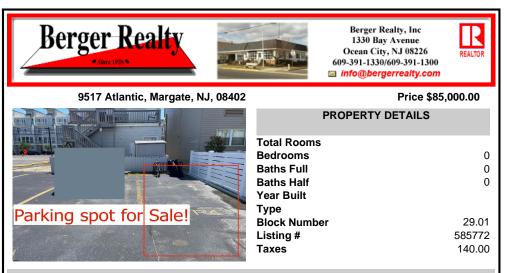

## COMMENTS

SOUTHSIDE DEEDED PARKING SPOT FOR SALE!! No need to ever worry about beach parking again!!! Grab you stuff, park and go! This parking spot is located between Pacific and Atlantic Avenues by the 9600 Building. Need a place to park an extra car? Need guest parking? The options are endless!! Here is your chance! NEVER WORRY ABOUT PARKING AGAIN! - Fees are \$41.02/month...

### COMMENTS

SOUTHSIDE DEEDED PARKING SPOT FOR SALE!! No need to ever worry about beach parking again!!! Grab you stuff, park and go! This parking spot is located between Pacific and Atlantic Avenues by the 9600 Building. Need a place to park an extra car? Need guest parking? The options are endless!! Here is your chance! NEVER WORRY ABOUT PARKING AGAIN! - Fees are \$41.02/month...