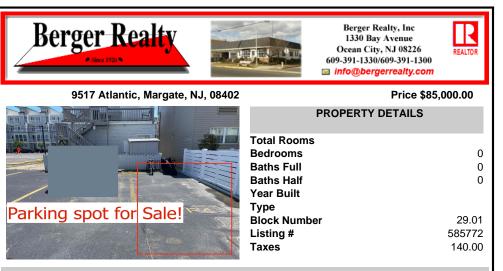

## COMMENTS

SOUTHSIDE DEEDED PARKING SPOT FOR SALE!! No need to ever worry about beach parking again!!! Grab you stuff, park and go! This parking spot is located between Pacific and Atlantic Avenues by the 9600 Building. Need a place to park an extra car? Need guest parking? The options are endless!! Here is your chance! NEVER WORRY ABOUT PARKING AGAIN! - Fees are \$41.02/month...

### COMMENTS

SOUTHSIDE DEEDED PARKING SPOT FOR SALE!! No need to ever worry about beach parking again!!! Grab you stuff, park and go! This parking spot is located between Pacific and Atlantic Avenues by the 9600 Building. Need a place to park an extra car? Need guest parking? The options are endless!! Here is your chance! NEVER WORRY ABOUT PARKING AGAIN! - Fees are \$41.02/month...