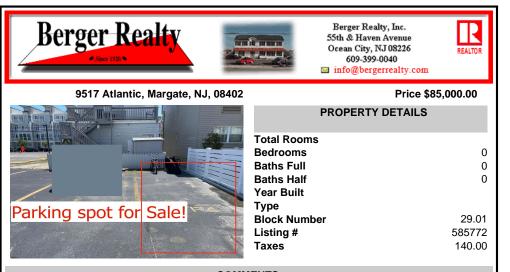

COMMENTS

SOUTHSIDE DEEDED PARKING SPOT FOR SALE!! No need to ever worry about beach parking again!!! Grab you stuff, park and go! This parking spot is located between Pacific and Atlantic Avenues by the 9600 Building. Need a place to park an extra car? Need guest parking? The options are endless!! Here is your chance! NEVER WORRY ABOUT PARKING AGAIN! - Fees are \$41.02/month...