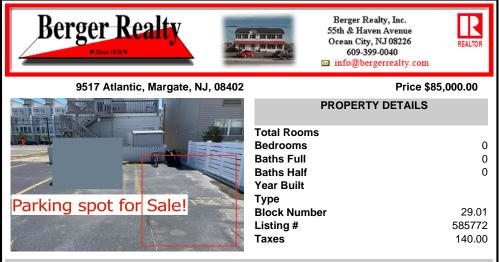

COMMENTS

SOUTHSIDE DEEDED PARKING SPOT FOR SALE!! No need to ever worry about beach parking again!!! Grab you stuff, park and go! This parking spot is located between Pacific and Atlantic Avenues by the 9600 Building. Need a place to park an extra car? Need guest parking? The options are endless!! Here is your chance! NEVER WORRY ABOUT PARKING AGAIN! - Fees are \$41.02/month...