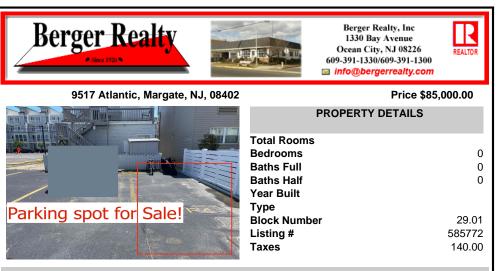

## COMMENTS

SOUTHSIDE DEEDED PARKING SPOT FOR SALE !! No need to ever worry about beach parking again!!! Grab you stuff, park and go! This parking spot is located between Pacific and Atlantic Avenues by the 9600 Building. Need a place to park an extra car? Need guest parking? The options are endless!! Here is your chance! NEVER WORRY ABOUT PARKING AGAIN! - Fees are \$41.02/month...