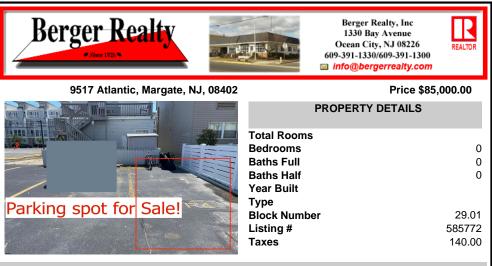

### COMMENTS

SOUTHSIDE DEEDED PARKING SPOT FOR SALE !! No need to ever worry about beach parking again!!! Grab you stuff, park and go! This parking spot is located between Pacific and Atlantic Avenues by the 9600 Building. Need a place to park an extra car? Need quest parking? The options are endless!! Here is your chance! NEVER WORRY ABOUT PARKING AGAIN! - Fees are \$41.02/month...