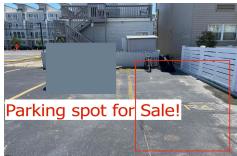

# **COMMENTS**

SOUTHSIDE DEEDED PARKING SPOT FOR SALE!! No need to ever worry about beach parking again!!! Grab you stuff, park and go! This parking spot is located between Pacific and Atlantic Avenues by the 9600 Building. Need a place to park an extra car? Need guest parking? The options are endless!! Here is your chance! NEVER WORRY ABOUT PARKING AGAIN! - Fees are \$41.02/month...