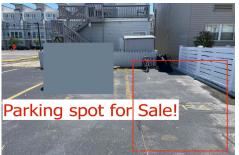

# COMMENTS

SOUTHSIDE DEEDED PARKING SPOT FOR SALE!! No need to ever worry about beach parking again!!! Grab you stuff, park and go! This parking spot is located between Pacific and Atlantic Avenues by the 9600 Building. Need a place to park an extra car? Need guest parking? The options are endless!! Here is your chance! NEVER WORRY ABOUT PARKING AGAIN! - Fees are \$41.02/month...