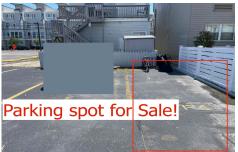

## **COMMENTS**

SOUTHSIDE DEEDED PARKING SPOT FOR SALE!! No need to ever worry about beach parking again!!! Grab you stuff, park and go! This parking spot is located between Pacific and Atlantic Avenues by the 9600 Building. Need a place to park an extra car? Need guest parking? The options are endless!! Here is your chance! NEVER WORRY ABOUT PARKING AGAIN! - Fees are \$41.02/month...

## COMMENTS

Listing #

**Taxes** 

SOUTHSIDE DEEDED PARKING SPOT FOR SALE!! No need to ever worry about beach parking again!!! Grab you stuff, park and go! This parking spot is located between Pacific and Atlantic Avenues by the 9600 Building. Need a place to park an extra car? Need quest parking? The options are endless!! Here is your chance! NEVER WORRY ABOUT PARKING AGAIN! - Fees are \$41.02/month...