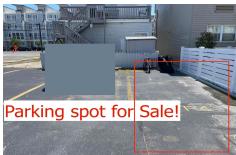

## **COMMENTS**

SOUTHSIDE DEEDED PARKING SPOT FOR SALE!! No need to ever worry about beach parking again!!! Grab you stuff, park and go! This parking spot is located between Pacific and Atlantic Avenues by the 9600 Building. Need a place to park an extra car? Need guest parking? The options are endless!! Here is your chance! NEVER WORRY ABOUT PARKING AGAIN! - Fees are \$41.02/month...

## COMMENTS

Listing #

**Taxes** 

SOUTHSIDE DEEDED PARKING SPOT FOR SALE!! No need to ever worry about beach parking again!!! Grab you stuff, park and go! This parking spot is located between Pacific and Atlantic Avenues by the 9600 Building. Need a place to park an extra car? Need quest parking? The options are endless!! Here is your chance! NEVER WORRY ABOUT PARKING AGAIN! - Fees are \$41.02/month...