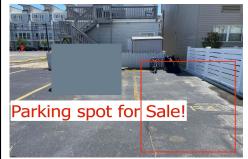

# COMMENTS

SOUTHSIDE DEEDED PARKING SPOT FOR SALE!! No need to ever worry about beach parking again!!! Grab you stuff, park and go! This parking spot is located between Pacific and Atlantic Avenues by the 9600 Building. Need a place to park an extra car? Need guest parking? The options are endless!! Here is your chance! NEVER WORRY ABOUT PARKING AGAIN! - Fees are \$41.02/month...