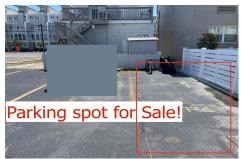

# **COMMENTS**

SOUTHSIDE DEEDED PARKING SPOT FOR SALE!! No need to ever worry about beach parking again!!! Grab you stuff, park and go! This parking spot is located between Pacific and Atlantic Avenues by the 9600 Building. Need a place to park an extra car? Need guest parking? The options are endless!! Here is your chance! NEVER WORRY ABOUT PARKING AGAIN! - Fees are \$41.02/month...