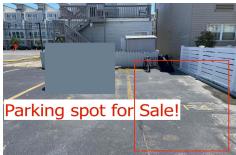

## **COMMENTS**

SOUTHSIDE DEEDED PARKING SPOT FOR SALE!! No need to ever worry about beach parking again!!! Grab you stuff, park and go! This parking spot is located between Pacific and Atlantic Avenues by the 9600 Building. Need a place to park an extra car? Need guest parking? The options are endless!! Here is your chance! NEVER WORRY ABOUT PARKING AGAIN! - Fees are \$41.02/month...

## COMMENTS

**Taxes** 

SOUTHSIDE DEEDED PARKING SPOT FOR SALE!! No need to ever worry about beach parking again!!! Grab you stuff, park and go! This parking spot is located between Pacific and Atlantic Avenues by the 9600 Building. Need a place to park an extra car? Need quest parking? The options are endless!! Here is your chance! NEVER WORRY ABOUT PARKING AGAIN! - Fees are \$41.02/month...