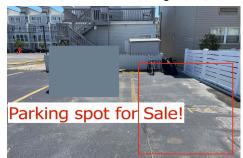

# **COMMENTS**

SOUTHSIDE DEEDED PARKING SPOT FOR SALE!! No need to ever worry about beach parking again!!! Grab you stuff, park and go! This parking spot is located between Pacific and Atlantic Avenues by the 9600 Building. Need a place to park an extra car? Need guest parking? The options are endless!! Here is your chance! NEVER WORRY ABOUT PARKING AGAIN! - Fees are \$41.02/month...