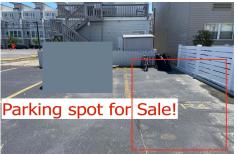

# COMMENTS

SOUTHSIDE DEEDED PARKING SPOT FOR SALE!! No need to ever worry about beach parking again!!! Grab you stuff, park and go! This parking spot is located between Pacific and Atlantic Avenues by the 9600 Building. Need a place to park an extra car? Need guest parking? The options are endless!! Here is your chance! NEVER WORRY ABOUT PARKING AGAIN! - Fees are \$41.02/month...