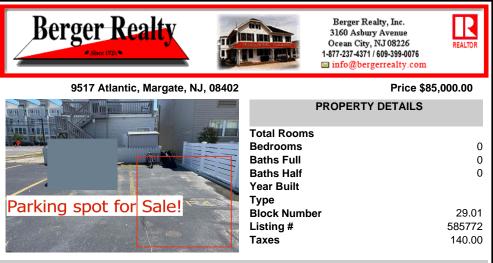

### COMMENTS

SOUTHSIDE DEEDED PARKING SPOT FOR SALE!! No need to ever worry about beach parking again!!! Grab you stuff, park and go! This parking spot is located between Pacific and Atlantic Avenues by the 9600 Building. Need a place to park an extra car? Need guest parking? The options are endless!! Here is your chance! NEVER WORRY ABOUT PARKING AGAIN! - Fees are \$41.02/month...

## COMMENTS

SOUTHSIDE DEEDED PARKING SPOT FOR SALE!! No need to ever worry about beach parking again!!! Grab you stuff, park and go! This parking spot is located between Pacific and Atlantic Avenues by the 9600 Building. Need a place to park an extra car? Need guest parking? The options are endless!! Here is your chance! NEVER WORRY ABOUT PARKING AGAIN! - Fees are \$41.02/month...