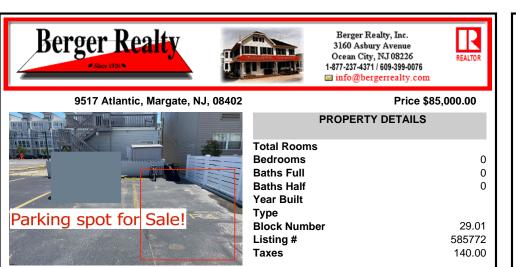

### COMMENTS

SOUTHSIDE DEEDED PARKING SPOT FOR SALE!! No need to ever worry about beach parking again!!! Grab you stuff, park and go! This parking spot is located between Pacific and Atlantic Avenues by the 9600 Building. Need a place to park an extra car? Need guest parking? The options are endless!! Here is your chance! NEVER WORRY ABOUT PARKING AGAIN! - Fees are \$41.02/month...

## COMMENTS

SOUTHSIDE DEEDED PARKING SPOT FOR SALE!! No need to ever worry about beach parking again!!! Grab you stuff, park and go! This parking spot is located between Pacific and Atlantic Avenues by the 9600 Building. Need a place to park an extra car? Need guest parking? The options are endless!! Here is your chance! NEVER WORRY ABOUT PARKING AGAIN! - Fees are \$41.02/month...