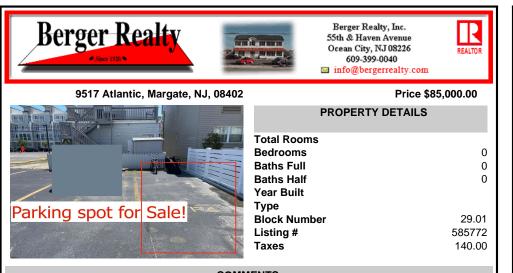

# COMMENTS

SOUTHSIDE DEEDED PARKING SPOT FOR SALE!! No need to ever worry about beach parking again!!! Grab you stuff, park and go! This parking spot is located between Pacific and Atlantic Avenues by the 9600 Building. Need a place to park an extra car? Need guest parking? The options are endless!! Here is your chance! NEVER WORRY ABOUT PARKING AGAIN! - Fees are \$41.02/month...