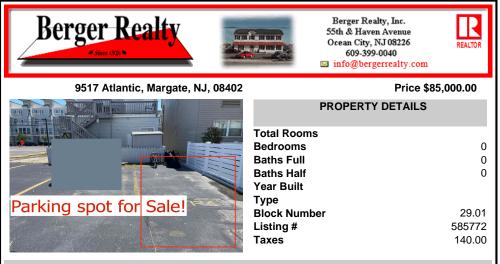

## COMMENTS

SOUTHSIDE DEEDED PARKING SPOT FOR SALE!! No need to ever worry about beach parking again!!! Grab you stuff, park and go! This parking spot is located between Pacific and Atlantic Avenues by the 9600 Building. Need a place to park an extra car? Need guest parking? The options are endless!! Here is your chance! NEVER WORRY ABOUT PARKING AGAIN! - Fees are \$41.02/month...