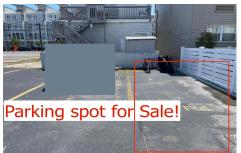

# **COMMENTS**

Listing #

Taxes

SOUTHSIDE DEEDED PARKING SPOT FOR SALE!! No need to ever worry about beach parking again!!! Grab you stuff, park and go! This parking spot is located between Pacific and Atlantic Avenues by the 9600 Building. Need a place to park an extra car? Need guest parking? The options are endless!! Here is your chance! NEVER WORRY ABOUT PARKING AGAIN! - Fees are \$41.02/month...

# COMMENTS

SOUTHSIDE DEEDED PARKING SPOT FOR SALE!! No need to ever worry about beach parking again!!! Grab you stuff, park and go! This parking spot is located between Pacific and Atlantic Avenues by the 9600 Building. Need a place to park an extra car? Need guest parking? The options are endless!! Here is your chance! NEVER WORRY ABOUT PARKING AGAIN! - Fees are \$41.02/month...