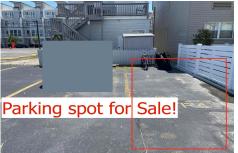

# **COMMENTS**

Listing #

Taxes

SOUTHSIDE DEEDED PARKING SPOT FOR SALE!! No need to ever worry about beach parking again!!! Grab you stuff, park and go! This parking spot is located between Pacific and Atlantic Avenues by the 9600 Building. Need a place to park an extra car? Need guest parking? The options are endless!! Here is your chance! NEVER WORRY ABOUT PARKING AGAIN! - Fees are \$41.02/month...

# COMMENTS

SOUTHSIDE DEEDED PARKING SPOT FOR SALE!! No need to ever worry about beach parking again!!! Grab you stuff, park and go! This parking spot is located between Pacific and Atlantic Avenues by the 9600 Building. Need a place to park an extra car? Need guest parking? The options are endless!! Here is your chance! NEVER WORRY ABOUT PARKING AGAIN! - Fees are \$41.02/month...