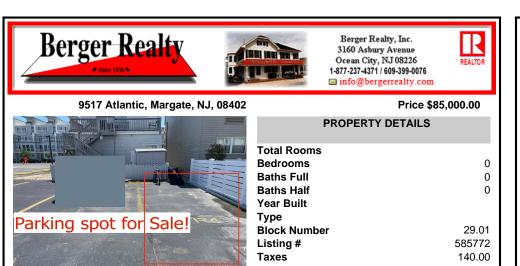

### COMMENTS

SOUTHSIDE DEEDED PARKING SPOT FOR SALE !! No need to ever worry about beach parking again!!! Grab you stuff, park and go! This parking spot is located between Pacific and Atlantic Avenues by the 9600 Building. Need a place to park an extra car? Need guest parking? The options are endless!! Here is your chance! NEVER WORRY ABOUT PARKING AGAIN! - Fees are \$41.02/month...