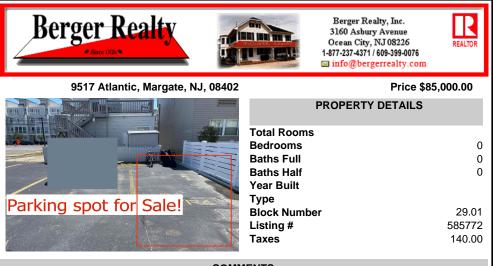

## COMMENTS

SOUTHSIDE DEEDED PARKING SPOT FOR SALE !! No need to ever worry about beach parking again!!! Grab you stuff, park and go! This parking spot is located between Pacific and Atlantic Avenues by the 9600 Building. Need a place to park an extra car? Need quest parking? The options are endless!! Here is your chance! NEVER WORRY ABOUT PARKING AGAIN! - Fees are \$41.02/month...