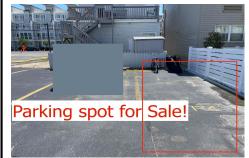

# **COMMENTS**

Listing #

Taxes

SOUTHSIDE DEEDED PARKING SPOT FOR SALE!! No need to ever worry about beach parking again!!! Grab you stuff, park and go! This parking spot is located between Pacific and Atlantic Avenues by the 9600 Building. Need a place to park an extra car? Need guest parking? The options are endless!! Here is your chance! NEVER WORRY ABOUT PARKING AGAIN! - Fees are \$41.02/month...

# COMMENTS

**Taxes** 

SOUTHSIDE DEEDED PARKING SPOT FOR SALE!! No need to ever worry about beach parking again!!! Grab you stuff, park and go! This parking spot is located between Pacific and Atlantic Avenues by the 9600 Building. Need a place to park an extra car? Need guest parking? The options are endless!! Here is your chance! NEVER WORRY ABOUT PARKING AGAIN! - Fees are \$41.02/month...