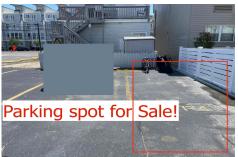

# **COMMENTS**

Listing #

Taxes

SOUTHSIDE DEEDED PARKING SPOT FOR SALE!! No need to ever worry about beach parking again!!! Grab you stuff, park and go! This parking spot is located between Pacific and Atlantic Avenues by the 9600 Building. Need a place to park an extra car? Need guest parking? The options are endless!! Here is your chance! NEVER WORRY ABOUT PARKING AGAIN! - Fees are \$41.02/month...

# COMMENTS

**Taxes** 

SOUTHSIDE DEEDED PARKING SPOT FOR SALE!! No need to ever worry about beach parking again!!! Grab you stuff, park and go! This parking spot is located between Pacific and Atlantic Avenues by the 9600 Building. Need a place to park an extra car? Need guest parking? The options are endless!! Here is your chance! NEVER WORRY ABOUT PARKING AGAIN! - Fees are \$41.02/month...