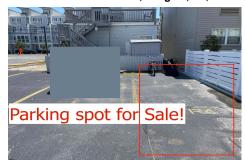

# **COMMENTS**

SOUTHSIDE DEEDED PARKING SPOT FOR SALE!! No need to ever worry about beach parking again!!! Grab you stuff, park and go! This parking spot is located between Pacific and Atlantic Avenues by the 9600 Building. Need a place to park an extra car? Need guest parking? The options are endless!! Here is your chance! NEVER WORRY ABOUT PARKING AGAIN! - Fees are \$41.02/month...