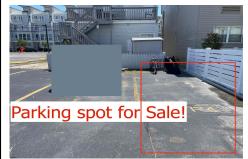

# COMMENTS

SOUTHSIDE DEEDED PARKING SPOT FOR SALE!! No need to ever worry about beach parking again!!! Grab you stuff, park and go! This parking spot is located between Pacific and Atlantic Avenues by the 9600 Building. Need a place to park an extra car? Need guest parking? The options are endless!! Here is your chance! NEVER WORRY ABOUT PARKING AGAIN! - Fees are \$41.02/month...