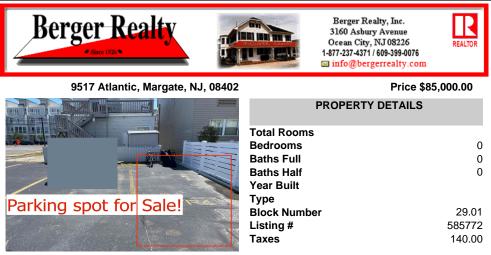

### COMMENTS

SOUTHSIDE DEEDED PARKING SPOT FOR SALE!! No need to ever worry about beach parking again!!! Grab you stuff, park and go! This parking spot is located between Pacific and Atlantic Avenues by the 9600 Building. Need a place to park an extra car? Need guest parking? The options are endless!! Here is your chance! NEVER WORRY ABOUT PARKING AGAIN! - Fees are \$41.02/month...

## COMMENTS

SOUTHSIDE DEEDED PARKING SPOT FOR SALE!! No need to ever worry about beach parking again!!! Grab you stuff, park and go! This parking spot is located between Pacific and Atlantic Avenues by the 9600 Building. Need a place to park an extra car? Need guest parking? The options are endless!! Here is your chance! NEVER WORRY ABOUT PARKING AGAIN! - Fees are \$41.02/month...