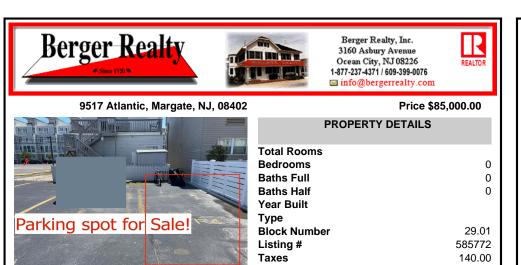

### COMMENTS

SOUTHSIDE DEEDED PARKING SPOT FOR SALE!! No need to ever worry about beach parking again!!! Grab you stuff, park and go! This parking spot is located between Pacific and Atlantic Avenues by the 9600 Building. Need a place to park an extra car? Need guest parking? The options are endless!! Here is your chance! NEVER WORRY ABOUT PARKING AGAIN! - Fees are \$41.02/month...

## COMMENTS

SOUTHSIDE DEEDED PARKING SPOT FOR SALE!! No need to ever worry about beach parking again!!! Grab you stuff, park and go! This parking spot is located between Pacific and Atlantic Avenues by the 9600 Building. Need a place to park an extra car? Need guest parking? The options are endless!! Here is your chance! NEVER WORRY ABOUT PARKING AGAIN! - Fees are \$41.02/month...