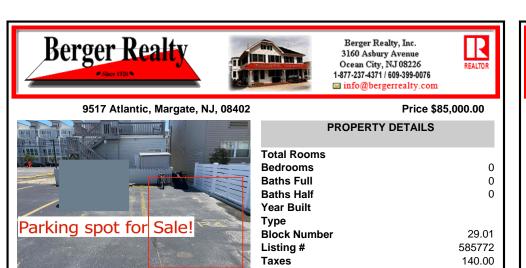

## COMMENTS

SOUTHSIDE DEEDED PARKING SPOT FOR SALE!! No need to ever worry about beach parking again!!! Grab you stuff, park and go! This parking spot is located between Pacific and Atlantic Avenues by the 9600 Building. Need a place to park an extra car? Need guest parking? The options are endless!! Here is your chance! NEVER WORRY ABOUT PARKING AGAIN! - Fees are \$41.02/month...