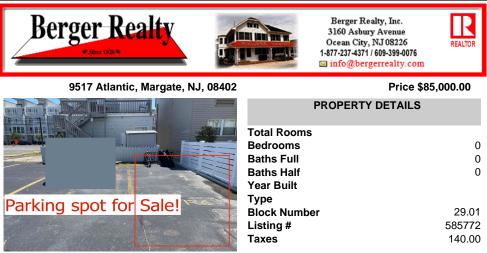

## COMMENTS

SOUTHSIDE DEEDED PARKING SPOT FOR SALE!! No need to ever worry about beach parking again!!! Grab you stuff, park and go! This parking spot is located between Pacific and Atlantic Avenues by the 9600 Building. Need a place to park an extra car? Need guest parking? The options are endless!! Here is your chance! NEVER WORRY ABOUT PARKING AGAIN! - Fees are \$41.02/month...