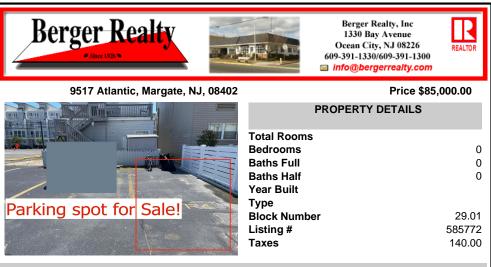

## COMMENTS

SOUTHSIDE DEEDED PARKING SPOT FOR SALE!! No need to ever worry about beach parking again!!! Grab you stuff, park and go! This parking spot is located between Pacific and Atlantic Avenues by the 9600 Building. Need a place to park an extra car? Need guest parking? The options are endless!! Here is your chance! NEVER WORRY ABOUT PARKING AGAIN! - Fees are \$41.02/month...