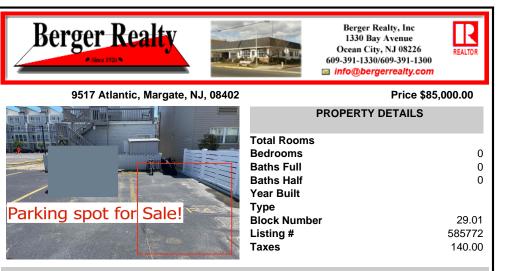

## COMMENTS

SOUTHSIDE DEEDED PARKING SPOT FOR SALE!! No need to ever worry about beach parking again!!! Grab you stuff, park and go! This parking spot is located between Pacific and Atlantic Avenues by the 9600 Building. Need a place to park an extra car? Need guest parking? The options are endless!! Here is your chance! NEVER WORRY ABOUT PARKING AGAIN! - Fees are \$41.02/month...