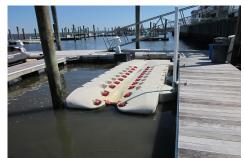

### **COMMENTS**

Just in time for the summer season. Check out this 20 ft. deeded boat slip in a great location behind the Nor'Easter complex between 7th & 8th Sts. Want to keep your watercraft up out of the water? Then you'll welcome the included floating dock which can accommodate a jet boat up to 19 ft. as well as a large 3-person jet ski or other type boats of 17 ft. or less. Slip...

## **COMMENTS**

Just in time for the summer season. Check out this 20 ft. deeded boat slip in a great location behind the Nor'Easter complex between 7th & 8th Sts. Want to keep your watercraft up out of the water? Then you'll welcome the included floating dock which can accommodate a jet boat up to 19 ft. as well as a large 3-person jet ski or other type boats of 17 ft. or less. Slip...