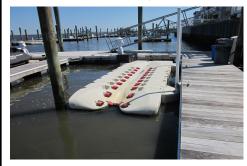

### **COMMENTS**

Just in time for the summer season. Check out this 20 ft. deeded boat slip in a great location behind the Nor'Easter complex between 7th & 8th Sts. Want to keep your watercraft up out of the water? Then you'll welcome the included floating dock which can accommodate a jet boat up to 19 ft. as well as a large 3-person jet ski or other type boats of 17 ft. or less. Slip...

## **COMMENTS**

Just in time for the summer season. Check out this 20 ft. deeded boat slip in a great location behind the Nor'Easter complex between 7th & 8th Sts. Want to keep your watercraft up out of the water? Then you'll welcome the included floating dock which can accommodate a jet boat up to 19 ft. as well as a large 3-person jet ski or other type boats of 17 ft. or less. Slip...