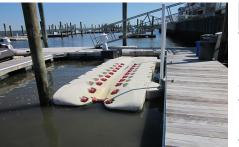

# COMMENTS

Just in time for the summer season. Check out this 20 ft. deeded boat slip in a great location behind the Nor'Easter complex between 7th & 8th Sts. Want to keep your watercraft up out of the water? Then you'll welcome the included floating dock which can accommodate a jet boat up to 19 ft. as well as a large 3-person jet ski or other type boats of 17 ft. or less. Slip...